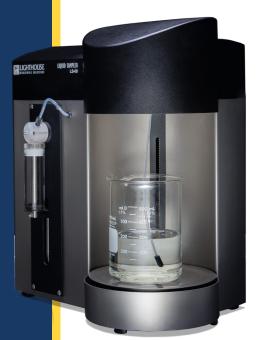

# LS20 LIQUID BATCH SAMPLING

HE Lighthouse LS-20 Liquid Sampler has an integrated syringe sampler and optical particle counting system. Its easy-to-use Windows<sup>™</sup> based software interface is designed to meet the international regulatory EP and JP, as well as USP 788, requirements. Following a quality standard of reliability and dependability, Lighthouse Worldwide Solutions developed the LS-20 Liquid Sampler using the latest in laser optical particle counter technology. The LS-20 uses a high accuracy syringe pump flow control system and a high sample volume sensor. With sample volumes adjustable from 1 to 1000 milliliters (10 mL syringe), it is a perfect tool for multiple batch sampling applications.

The graphical user interface makes the LS-20 easy to configure and operate. Data is automatically recorded from up to eight particle size channels ranging from 1.0 to 50.0 microns and is easily available in graph and tabular form in real time. All reports can be preconfigured and printed at the touch of a button.