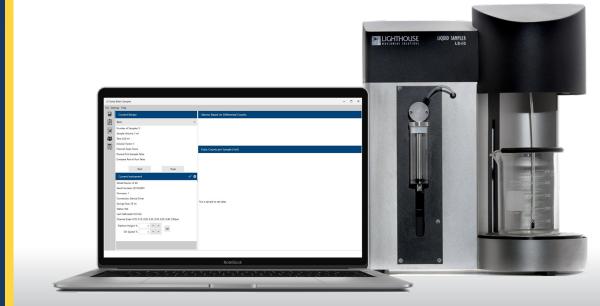

# LS20 LIQUID BATCH SAMPLING



HE Lighthouse LS-20 Liquid Sampler has an integrated syringe sampler and optical particle counting system. Its easy-to-use Windows<sup>™</sup> based software interface is designed to meet the international regulatory EP and JP, as well as USP 788, requirements. Following a quality standard of reliability and dependability, Lighthouse Worldwide Solutions developed the LS-20 Liquid Sampler using the latest in laser optical particle counter technology. The LS-20 uses a high accuracy syringe pump flow control system and a high sample volume sensor. With sample volumes adjustable from 1 to 1000 milliliters (10 mL syringe), it is a perfect tool for multiple batch sampling applications.

The graphical user interface makes the LS-20 easy to configure and operate