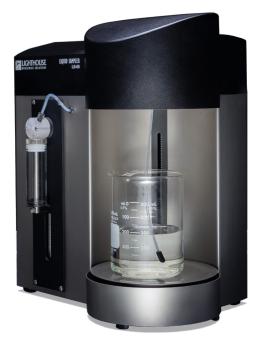

# LS20 LIQUID BATCH SAMPLING

HE Lighthouse LS-20 Liquid Sampler has an integrated syringe sampler and optical particle counting system. Its easy-to-use Windows<sup>™</sup> based software interface is designed to meet the international regulatory EP and JP, as well as USP 788, requirements. Following a quality standard of reliability and dependability, Lighthouse Worldwide Solutions developed the LS-20 Liquid Sampler using the latest in laser optical particle counter technology. The LS-20 uses a high accuracy syringe pump flow control system and a high sample volume sensor. With sample volumes adjustable from 1 to 1000 milliliters (10 mL syringe), it is a perfect tool for multiple batch sampling applications.

The graphical user interface makes the LS-20 easy to configure and operate. Data is automatically recorded from up to eight particle size channels ranging from 1.0 to 50.0 microns and is easily available in graph and tabular form in real time. All reports can be preconfigured and printed at the touch of a button.

# **Features**

- 1.0 µm to 50 µm Size Range
- Integrated "Light Obscuration" Particle Counter Software Designed for 21 CFR part 11
- International Regulatory EP & JP Reports
- USP 788 Reports
- Sample Volumes from 1 to 1000 milli Liters
- Preconfigured USP 788 Recipes
- Precise Syringe Pump Flow Control
- Stainless Steel Enclosure
- Built-in Magnetic Stirrer
- Automated Sample Handling Maximizes Repeatability
- Compact Footprint