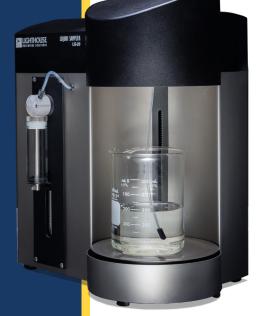

# LIQUID BATCH SAMPLING

ESIGNED with functionality in mind, the Lighthouse LS-60 Liquid Sampler is an integrated syringe sampler and optical particle counting system with an easy-to-use Windows<sup>TM</sup> based software interface. Following a quality standard of reliability and dependability, Lighthouse Worldwide Solutions developed the LS-60 Liquid Sampler using the latest in laser optical particle counter technology. With a Sample Flow Rate of 60mL/min, the LS-60 provides unprecedented measurement speed and accuracy.

The LS-60 uses a high accuracy syringe pump flow control system and a high sample volume sensor. It is a perfect tool for multiple batch sampling applications. The graphical user interface makes the LS-60 easy to configure and operate. Data is automatically recorded and easily available in graph and tabular form in real time. Reports can be preconfigured and printed at the touch of a key.