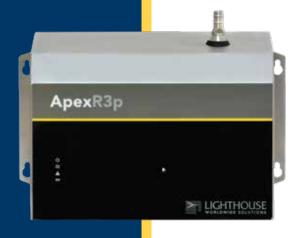

## APEXRemote With Pump

Apex represents everything important in a world-class Environmental Monitoring System. It is the Best-In-Class sensor and meets all the industry standards. The Risk Mitigation features of Self-Diagnostics virtually eliminate data errors.

Apex Remote with pump models are available with either 0.1 CFM or 1.0 CFM airflow rates. The self-contained vacuum pump includes HEPA-filtered exhaust and will not contaminate the surrounding environment.

## FEATURES

- 0.2 10.0µm Particle Size Channels
- 1.0 CFM or 0.1 CFM Flow Rates Available
- VHP Compatible Sensor and Housing
- 3,000 Onboard Data Record Storage
- Self- Diagnostics
- Web Functionality to Monitor Data
- Built-in vacuum pump with HEPA
- Customizable Data Reports
- Built-In Status and Alarm Lights
- 2 Year Warranty