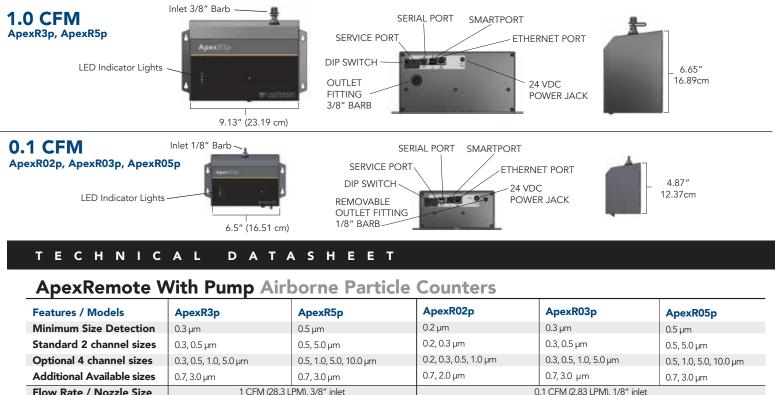

Apex Remote with pump models are available with either 0.1 CFM or 1.0 CFM airflow rates. The self-contained vacuum pump includes HEPA-filtered exhaust and will not contaminate the surrounding environment.

| Flow Rate / Nozzle Size | 1 CFM (28.3 LPM), 3/8" inlet                                                                                            | 0.1 CFM (2.83 LPM), 1/8" inlet                           |
|-------------------------|-------------------------------------------------------------------------------------------------------------------------|----------------------------------------------------------|
| Weight                  | 6.3 lbs (2.9 kg)                                                                                                        | 3.1 lbs (1.4 kg)                                         |
| Concentration Limits    | 1,000,000 Particles/ft3@10% coincidence loss                                                                            | 4,000,000 Particles/ft3@10% (137,200,000/m3)             |
|                         | suitable for ISO classes 1-8 cleanrooms                                                                                 | Coincidence loss suitable for ISO classes 1-8 cleanrooms |
| Dimensions              | 6.65" (h) x 9.13" (w) x 4.75" (d) [16.89 x 23.19 x 12.06 cm]                                                            | 4.87"(h) x 6.50"(w) x 3.26"(d) [12.37 x 16.51 x 8.28 cm] |
| Communication           | Ethernet or Serial.                                                                                                     |                                                          |
| Modbus Protocols        | TCP or RTU or ASCII                                                                                                     |                                                          |
| Data Storage Records    | 3,000                                                                                                                   |                                                          |
| Self Diagnostics        | Laser power supply, laser current, laser power, photo detector power supply, background voltage, photo detector health. |                                                          |
| Web Server              | Remote access via web browser                                                                                           |                                                          |
| Validation Mode         | Yes                                                                                                                     |                                                          |
| Alarm Light             | Yes                                                                                                                     |                                                          |
| Enclosure               | 316L Stainless Steel                                                                                                    |                                                          |
| Power                   | 24 VDC 120W (ApexR3p, ApexR5p), 24 VDC 25W (ApexR02p, ApexR03p, ApexR05p)                                               |                                                          |
| Internal Vacuum Pump    | 1.0 CFM (ApexR3p, ApexR5p), 0.1 CFM (ApexR02p, ApexR03p, ApexR05p) with HEPA Filtered Exhaust                           |                                                          |
| Light Source            | Extreme Life Laser Diode                                                                                                |                                                          |
| Calibration             | ISO 21501-4 Compliant and Accredited ISO 17025                                                                          |                                                          |
| Zero Count Level        | < 1 Count / 5 minutes (meets specifications of JIS B 9921 and reporting requirements of ISO 21501-4 Annex C)            |                                                          |
| Software                | LMS Pro or LMS Xchange                                                                                                  |                                                          |